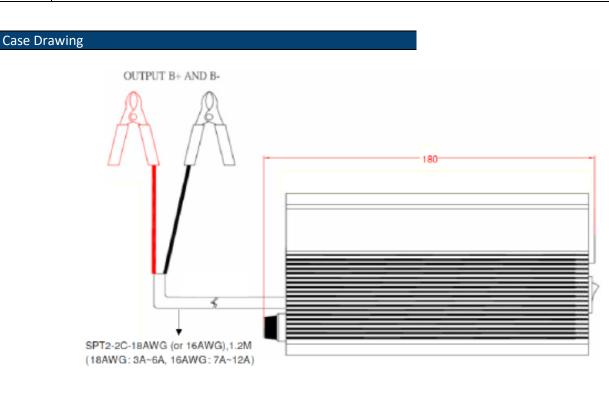

| Models                         | 31AC0412A-RS                                                                                                                                                                                                                                                                                                                                                                                                                                                                                                                                                                                                                                                                                                                                                                                                                                                                                                                                                                                                                                                                                                                                                                                                                                                                                                                                                                                                                                                                                                                                                                              | 31AC0512A-RS | 31AC0812A-RS             | 31AC1012A-RS | 31AC1212A-RS  |  |
|--------------------------------|-------------------------------------------------------------------------------------------------------------------------------------------------------------------------------------------------------------------------------------------------------------------------------------------------------------------------------------------------------------------------------------------------------------------------------------------------------------------------------------------------------------------------------------------------------------------------------------------------------------------------------------------------------------------------------------------------------------------------------------------------------------------------------------------------------------------------------------------------------------------------------------------------------------------------------------------------------------------------------------------------------------------------------------------------------------------------------------------------------------------------------------------------------------------------------------------------------------------------------------------------------------------------------------------------------------------------------------------------------------------------------------------------------------------------------------------------------------------------------------------------------------------------------------------------------------------------------------------|--------------|--------------------------|--------------|---------------|--|
| Output Max Current             | 4A                                                                                                                                                                                                                                                                                                                                                                                                                                                                                                                                                                                                                                                                                                                                                                                                                                                                                                                                                                                                                                                                                                                                                                                                                                                                                                                                                                                                                                                                                                                                                                                        | 5A           | 8A                       | 10A          | 12A           |  |
| Output Power                   | 48W                                                                                                                                                                                                                                                                                                                                                                                                                                                                                                                                                                                                                                                                                                                                                                                                                                                                                                                                                                                                                                                                                                                                                                                                                                                                                                                                                                                                                                                                                                                                                                                       | 60           | 96W                      | 120W         | 144W          |  |
| Input Voltage                  | 100V ~ 240V universal                                                                                                                                                                                                                                                                                                                                                                                                                                                                                                                                                                                                                                                                                                                                                                                                                                                                                                                                                                                                                                                                                                                                                                                                                                                                                                                                                                                                                                                                                                                                                                     |              |                          |              |               |  |
| Input Frequency                | 47Hz ~ 63Hz                                                                                                                                                                                                                                                                                                                                                                                                                                                                                                                                                                                                                                                                                                                                                                                                                                                                                                                                                                                                                                                                                                                                                                                                                                                                                                                                                                                                                                                                                                                                                                               |              |                          |              |               |  |
| Output Equalizer               | 14.6 Vdc ± 0.2 V                                                                                                                                                                                                                                                                                                                                                                                                                                                                                                                                                                                                                                                                                                                                                                                                                                                                                                                                                                                                                                                                                                                                                                                                                                                                                                                                                                                                                                                                                                                                                                          |              |                          |              |               |  |
| Output Float                   | 13.7 Vdc ± 0.2 V                                                                                                                                                                                                                                                                                                                                                                                                                                                                                                                                                                                                                                                                                                                                                                                                                                                                                                                                                                                                                                                                                                                                                                                                                                                                                                                                                                                                                                                                                                                                                                          |              |                          |              |               |  |
| Max Charging Current           | 2A +/- 0.2A                                                                                                                                                                                                                                                                                                                                                                                                                                                                                                                                                                                                                                                                                                                                                                                                                                                                                                                                                                                                                                                                                                                                                                                                                                                                                                                                                                                                                                                                                                                                                                               |              |                          |              |               |  |
| Working Temperature            | 0 ~ 45 °C                                                                                                                                                                                                                                                                                                                                                                                                                                                                                                                                                                                                                                                                                                                                                                                                                                                                                                                                                                                                                                                                                                                                                                                                                                                                                                                                                                                                                                                                                                                                                                                 |              |                          |              |               |  |
| Hold up Time                   | 8 ms at full load output power and 115 Vac input                                                                                                                                                                                                                                                                                                                                                                                                                                                                                                                                                                                                                                                                                                                                                                                                                                                                                                                                                                                                                                                                                                                                                                                                                                                                                                                                                                                                                                                                                                                                          |              |                          |              |               |  |
| Battery Application            | Lead Acid Battery                                                                                                                                                                                                                                                                                                                                                                                                                                                                                                                                                                                                                                                                                                                                                                                                                                                                                                                                                                                                                                                                                                                                                                                                                                                                                                                                                                                                                                                                                                                                                                         |              |                          |              |               |  |
| LED – Power on                 | Red                                                                                                                                                                                                                                                                                                                                                                                                                                                                                                                                                                                                                                                                                                                                                                                                                                                                                                                                                                                                                                                                                                                                                                                                                                                                                                                                                                                                                                                                                                                                                                                       |              |                          |              |               |  |
| LED – Charging                 | Orange                                                                                                                                                                                                                                                                                                                                                                                                                                                                                                                                                                                                                                                                                                                                                                                                                                                                                                                                                                                                                                                                                                                                                                                                                                                                                                                                                                                                                                                                                                                                                                                    |              |                          |              |               |  |
| LED - Charged                  | Green                                                                                                                                                                                                                                                                                                                                                                                                                                                                                                                                                                                                                                                                                                                                                                                                                                                                                                                                                                                                                                                                                                                                                                                                                                                                                                                                                                                                                                                                                                                                                                                     |              |                          |              |               |  |
| Mains Lead                     | 1.8M EURO Plug + 1.8M UK Fuse Plug                                                                                                                                                                                                                                                                                                                                                                                                                                                                                                                                                                                                                                                                                                                                                                                                                                                                                                                                                                                                                                                                                                                                                                                                                                                                                                                                                                                                                                                                                                                                                        |              |                          |              |               |  |
| DC Cable                       | SPT2, 18AWG 2C at 1.2M mount clips                                                                                                                                                                                                                                                                                                                                                                                                                                                                                                                                                                                                                                                                                                                                                                                                                                                                                                                                                                                                                                                                                                                                                                                                                                                                                                                                                                                                                                                                                                                                                        |              |                          |              |               |  |
| Dimensions                     | 180 x 88 x 47 (LxWxH) mm                                                                                                                                                                                                                                                                                                                                                                                                                                                                                                                                                                                                                                                                                                                                                                                                                                                                                                                                                                                                                                                                                                                                                                                                                                                                                                                                                                                                                                                                                                                                                                  |              |                          |              |               |  |
| Weight                         | 0.8 (Kgs)                                                                                                                                                                                                                                                                                                                                                                                                                                                                                                                                                                                                                                                                                                                                                                                                                                                                                                                                                                                                                                                                                                                                                                                                                                                                                                                                                                                                                                                                                                                                                                                 |              |                          |              |               |  |
| Safety                         | CE, CUL                                                                                                                                                                                                                                                                                                                                                                                                                                                                                                                                                                                                                                                                                                                                                                                                                                                                                                                                                                                                                                                                                                                                                                                                                                                                                                                                                                                                                                                                                                                                                                                   |              |                          |              |               |  |
| Specifications subject to char | nge without notice.                                                                                                                                                                                                                                                                                                                                                                                                                                                                                                                                                                                                                                                                                                                                                                                                                                                                                                                                                                                                                                                                                                                                                                                                                                                                                                                                                                                                                                                                                                                                                                       |              |                          |              |               |  |
| Applications                   |                                                                                                                                                                                                                                                                                                                                                                                                                                                                                                                                                                                                                                                                                                                                                                                                                                                                                                                                                                                                                                                                                                                                                                                                                                                                                                                                                                                                                                                                                                                                                                                           |              |                          |              |               |  |
| © Communication devices        | Power generate Output Description Descripti Description Descripti Description Description | ors 🛛 🛇 U    | PS                       |              | erters        |  |
| Vacuums Pumps                  | Sailing boats                                                                                                                                                                                                                                                                                                                                                                                                                                                                                                                                                                                                                                                                                                                                                                                                                                                                                                                                                                                                                                                                                                                                                                                                                                                                                                                                                                                                                                                                                                                                                                             | © F          | ork-lift                 |              |               |  |
| Sire trucks                    | © Emergency veh                                                                                                                                                                                                                                                                                                                                                                                                                                                                                                                                                                                                                                                                                                                                                                                                                                                                                                                                                                                                                                                                                                                                                                                                                                                                                                                                                                                                                                                                                                                                                                           | icles © E    | lectrical car & bicycles | © Mobile co  | mmand centres |  |
| <b>A</b>                       | <b>•</b> • • •                                                                                                                                                                                                                                                                                                                                                                                                                                                                                                                                                                                                                                                                                                                                                                                                                                                                                                                                                                                                                                                                                                                                                                                                                                                                                                                                                                                                                                                                                                                                                                            |              |                          |              |               |  |