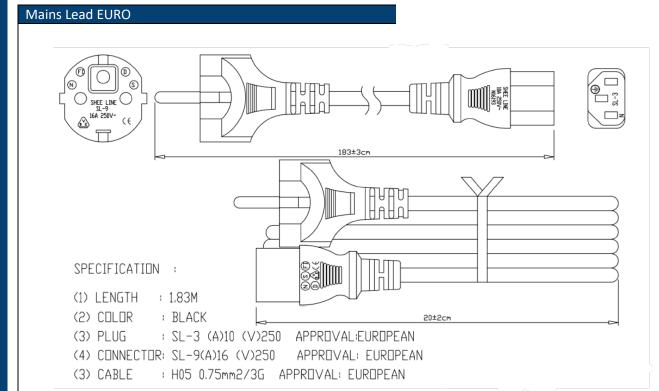

| Models                         | 31AC0412A-RS                                                                                                                                                                                                                                                                                                                                                                                                                                                                                                                                                                                                                                                                                                                                                                                                                                                                                                                                                                                                                                                                                                                                                                                                                                                                                                                                                                                                                                                                                                                                                                              | 31AC0512A-RS | 31AC0812A-RS             | 31AC1012A-RS | 31AC1212A-RS  |  |
|--------------------------------|-------------------------------------------------------------------------------------------------------------------------------------------------------------------------------------------------------------------------------------------------------------------------------------------------------------------------------------------------------------------------------------------------------------------------------------------------------------------------------------------------------------------------------------------------------------------------------------------------------------------------------------------------------------------------------------------------------------------------------------------------------------------------------------------------------------------------------------------------------------------------------------------------------------------------------------------------------------------------------------------------------------------------------------------------------------------------------------------------------------------------------------------------------------------------------------------------------------------------------------------------------------------------------------------------------------------------------------------------------------------------------------------------------------------------------------------------------------------------------------------------------------------------------------------------------------------------------------------|--------------|--------------------------|--------------|---------------|--|
| Output Max Current             | 4A                                                                                                                                                                                                                                                                                                                                                                                                                                                                                                                                                                                                                                                                                                                                                                                                                                                                                                                                                                                                                                                                                                                                                                                                                                                                                                                                                                                                                                                                                                                                                                                        | 5A           | 8A                       | 10A          | 12A           |  |
| Output Power                   | 48W                                                                                                                                                                                                                                                                                                                                                                                                                                                                                                                                                                                                                                                                                                                                                                                                                                                                                                                                                                                                                                                                                                                                                                                                                                                                                                                                                                                                                                                                                                                                                                                       | 60           | 96W                      | 120W         | 144W          |  |
| Input Voltage                  | 100V ~ 240V universal                                                                                                                                                                                                                                                                                                                                                                                                                                                                                                                                                                                                                                                                                                                                                                                                                                                                                                                                                                                                                                                                                                                                                                                                                                                                                                                                                                                                                                                                                                                                                                     |              |                          |              |               |  |
| Input Frequency                | 47Hz ~ 63Hz                                                                                                                                                                                                                                                                                                                                                                                                                                                                                                                                                                                                                                                                                                                                                                                                                                                                                                                                                                                                                                                                                                                                                                                                                                                                                                                                                                                                                                                                                                                                                                               |              |                          |              |               |  |
| Output Equalizer               | 14.6 Vdc ± 0.2 V                                                                                                                                                                                                                                                                                                                                                                                                                                                                                                                                                                                                                                                                                                                                                                                                                                                                                                                                                                                                                                                                                                                                                                                                                                                                                                                                                                                                                                                                                                                                                                          |              |                          |              |               |  |
| Output Float                   | 13.7 Vdc ± 0.2 V                                                                                                                                                                                                                                                                                                                                                                                                                                                                                                                                                                                                                                                                                                                                                                                                                                                                                                                                                                                                                                                                                                                                                                                                                                                                                                                                                                                                                                                                                                                                                                          |              |                          |              |               |  |
| Max Charging Current           | 2A +/- 0.2A                                                                                                                                                                                                                                                                                                                                                                                                                                                                                                                                                                                                                                                                                                                                                                                                                                                                                                                                                                                                                                                                                                                                                                                                                                                                                                                                                                                                                                                                                                                                                                               |              |                          |              |               |  |
| Working Temperature            | 0 ~ 45 °C                                                                                                                                                                                                                                                                                                                                                                                                                                                                                                                                                                                                                                                                                                                                                                                                                                                                                                                                                                                                                                                                                                                                                                                                                                                                                                                                                                                                                                                                                                                                                                                 |              |                          |              |               |  |
| Hold up Time                   | 8 ms at full load output power and 115 Vac input                                                                                                                                                                                                                                                                                                                                                                                                                                                                                                                                                                                                                                                                                                                                                                                                                                                                                                                                                                                                                                                                                                                                                                                                                                                                                                                                                                                                                                                                                                                                          |              |                          |              |               |  |
| Battery Application            | Lead Acid Battery                                                                                                                                                                                                                                                                                                                                                                                                                                                                                                                                                                                                                                                                                                                                                                                                                                                                                                                                                                                                                                                                                                                                                                                                                                                                                                                                                                                                                                                                                                                                                                         |              |                          |              |               |  |
| LED – Power on                 | Red                                                                                                                                                                                                                                                                                                                                                                                                                                                                                                                                                                                                                                                                                                                                                                                                                                                                                                                                                                                                                                                                                                                                                                                                                                                                                                                                                                                                                                                                                                                                                                                       |              |                          |              |               |  |
| LED – Charging                 | Orange                                                                                                                                                                                                                                                                                                                                                                                                                                                                                                                                                                                                                                                                                                                                                                                                                                                                                                                                                                                                                                                                                                                                                                                                                                                                                                                                                                                                                                                                                                                                                                                    |              |                          |              |               |  |
| LED - Charged                  | Green                                                                                                                                                                                                                                                                                                                                                                                                                                                                                                                                                                                                                                                                                                                                                                                                                                                                                                                                                                                                                                                                                                                                                                                                                                                                                                                                                                                                                                                                                                                                                                                     |              |                          |              |               |  |
| Mains Lead                     | 1.8M EURO Plug + 1.8M UK Fuse Plug                                                                                                                                                                                                                                                                                                                                                                                                                                                                                                                                                                                                                                                                                                                                                                                                                                                                                                                                                                                                                                                                                                                                                                                                                                                                                                                                                                                                                                                                                                                                                        |              |                          |              |               |  |
| DC Cable                       | SPT2, 18AWG 2C at 1.2M mount clips                                                                                                                                                                                                                                                                                                                                                                                                                                                                                                                                                                                                                                                                                                                                                                                                                                                                                                                                                                                                                                                                                                                                                                                                                                                                                                                                                                                                                                                                                                                                                        |              |                          |              |               |  |
| Dimensions                     | 180 x 88 x 47 (LxWxH) mm                                                                                                                                                                                                                                                                                                                                                                                                                                                                                                                                                                                                                                                                                                                                                                                                                                                                                                                                                                                                                                                                                                                                                                                                                                                                                                                                                                                                                                                                                                                                                                  |              |                          |              |               |  |
| Weight                         | 0.8 (Kgs)                                                                                                                                                                                                                                                                                                                                                                                                                                                                                                                                                                                                                                                                                                                                                                                                                                                                                                                                                                                                                                                                                                                                                                                                                                                                                                                                                                                                                                                                                                                                                                                 |              |                          |              |               |  |
| Safety                         | CE, CUL                                                                                                                                                                                                                                                                                                                                                                                                                                                                                                                                                                                                                                                                                                                                                                                                                                                                                                                                                                                                                                                                                                                                                                                                                                                                                                                                                                                                                                                                                                                                                                                   |              |                          |              |               |  |
| Specifications subject to char | nge without notice.                                                                                                                                                                                                                                                                                                                                                                                                                                                                                                                                                                                                                                                                                                                                                                                                                                                                                                                                                                                                                                                                                                                                                                                                                                                                                                                                                                                                                                                                                                                                                                       |              |                          |              |               |  |
| Applications                   |                                                                                                                                                                                                                                                                                                                                                                                                                                                                                                                                                                                                                                                                                                                                                                                                                                                                                                                                                                                                                                                                                                                                                                                                                                                                                                                                                                                                                                                                                                                                                                                           |              |                          |              |               |  |
| © Communication devices        | Power generate Output Description Descripti Description Descripti Description Description | ors 🛛 🛇 U    | PS                       |              | erters        |  |
| Vacuums Pumps                  | Sailing boats                                                                                                                                                                                                                                                                                                                                                                                                                                                                                                                                                                                                                                                                                                                                                                                                                                                                                                                                                                                                                                                                                                                                                                                                                                                                                                                                                                                                                                                                                                                                                                             | © F          | ork-lift                 |              |               |  |
| Sire trucks                    | © Emergency veh                                                                                                                                                                                                                                                                                                                                                                                                                                                                                                                                                                                                                                                                                                                                                                                                                                                                                                                                                                                                                                                                                                                                                                                                                                                                                                                                                                                                                                                                                                                                                                           | icles © E    | lectrical car & bicycles | © Mobile co  | mmand centres |  |
| <b>A</b>                       | <b>•</b> • • •                                                                                                                                                                                                                                                                                                                                                                                                                                                                                                                                                                                                                                                                                                                                                                                                                                                                                                                                                                                                                                                                                                                                                                                                                                                                                                                                                                                                                                                                                                                                                                            |              |                          |              |               |  |