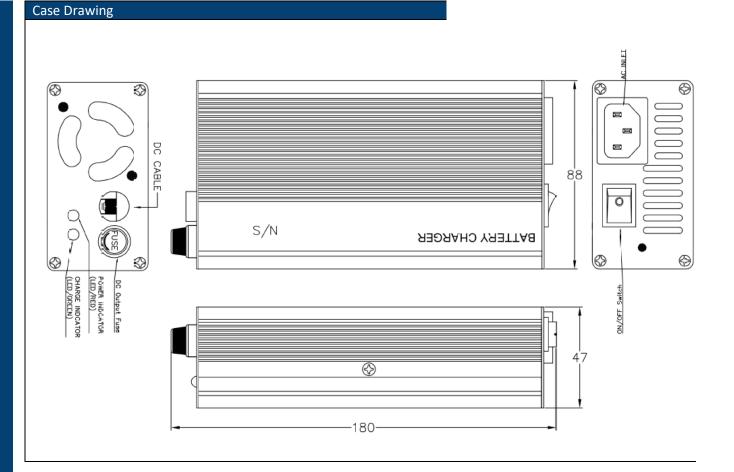

| Models                         | 31AC0412A-RS                                                                                                                                                                                                                                                                                                                                                                                                                                                                                                                                                                                                                                                                                                                                                                                                                                                                                                                                                                                                                                                                                                                                                                                                                                                                                                                                                                                                                                                                                                                                                                              | 31AC0512A-RS | 31AC0812A-RS             | 31AC1012A-RS | 31AC1212A-RS  |  |
|--------------------------------|-------------------------------------------------------------------------------------------------------------------------------------------------------------------------------------------------------------------------------------------------------------------------------------------------------------------------------------------------------------------------------------------------------------------------------------------------------------------------------------------------------------------------------------------------------------------------------------------------------------------------------------------------------------------------------------------------------------------------------------------------------------------------------------------------------------------------------------------------------------------------------------------------------------------------------------------------------------------------------------------------------------------------------------------------------------------------------------------------------------------------------------------------------------------------------------------------------------------------------------------------------------------------------------------------------------------------------------------------------------------------------------------------------------------------------------------------------------------------------------------------------------------------------------------------------------------------------------------|--------------|--------------------------|--------------|---------------|--|
| Output Max Current             | 4A                                                                                                                                                                                                                                                                                                                                                                                                                                                                                                                                                                                                                                                                                                                                                                                                                                                                                                                                                                                                                                                                                                                                                                                                                                                                                                                                                                                                                                                                                                                                                                                        | 5A           | 8A                       | 10A          | 12A           |  |
| Output Power                   | 48W                                                                                                                                                                                                                                                                                                                                                                                                                                                                                                                                                                                                                                                                                                                                                                                                                                                                                                                                                                                                                                                                                                                                                                                                                                                                                                                                                                                                                                                                                                                                                                                       | 60           | 96W                      | 120W         | 144W          |  |
| Input Voltage                  | 100V ~ 240V universal                                                                                                                                                                                                                                                                                                                                                                                                                                                                                                                                                                                                                                                                                                                                                                                                                                                                                                                                                                                                                                                                                                                                                                                                                                                                                                                                                                                                                                                                                                                                                                     |              |                          |              |               |  |
| Input Frequency                | 47Hz ~ 63Hz                                                                                                                                                                                                                                                                                                                                                                                                                                                                                                                                                                                                                                                                                                                                                                                                                                                                                                                                                                                                                                                                                                                                                                                                                                                                                                                                                                                                                                                                                                                                                                               |              |                          |              |               |  |
| Output Equalizer               | 14.6 Vdc ± 0.2 V                                                                                                                                                                                                                                                                                                                                                                                                                                                                                                                                                                                                                                                                                                                                                                                                                                                                                                                                                                                                                                                                                                                                                                                                                                                                                                                                                                                                                                                                                                                                                                          |              |                          |              |               |  |
| Output Float                   | 13.7 Vdc ± 0.2 V                                                                                                                                                                                                                                                                                                                                                                                                                                                                                                                                                                                                                                                                                                                                                                                                                                                                                                                                                                                                                                                                                                                                                                                                                                                                                                                                                                                                                                                                                                                                                                          |              |                          |              |               |  |
| Max Charging Current           | 2A +/- 0.2A                                                                                                                                                                                                                                                                                                                                                                                                                                                                                                                                                                                                                                                                                                                                                                                                                                                                                                                                                                                                                                                                                                                                                                                                                                                                                                                                                                                                                                                                                                                                                                               |              |                          |              |               |  |
| Working Temperature            | 0 ~ 45 °C                                                                                                                                                                                                                                                                                                                                                                                                                                                                                                                                                                                                                                                                                                                                                                                                                                                                                                                                                                                                                                                                                                                                                                                                                                                                                                                                                                                                                                                                                                                                                                                 |              |                          |              |               |  |
| Hold up Time                   | 8 ms at full load output power and 115 Vac input                                                                                                                                                                                                                                                                                                                                                                                                                                                                                                                                                                                                                                                                                                                                                                                                                                                                                                                                                                                                                                                                                                                                                                                                                                                                                                                                                                                                                                                                                                                                          |              |                          |              |               |  |
| Battery Application            | Lead Acid Battery                                                                                                                                                                                                                                                                                                                                                                                                                                                                                                                                                                                                                                                                                                                                                                                                                                                                                                                                                                                                                                                                                                                                                                                                                                                                                                                                                                                                                                                                                                                                                                         |              |                          |              |               |  |
| LED – Power on                 | Red                                                                                                                                                                                                                                                                                                                                                                                                                                                                                                                                                                                                                                                                                                                                                                                                                                                                                                                                                                                                                                                                                                                                                                                                                                                                                                                                                                                                                                                                                                                                                                                       |              |                          |              |               |  |
| LED – Charging                 | Orange                                                                                                                                                                                                                                                                                                                                                                                                                                                                                                                                                                                                                                                                                                                                                                                                                                                                                                                                                                                                                                                                                                                                                                                                                                                                                                                                                                                                                                                                                                                                                                                    |              |                          |              |               |  |
| LED - Charged                  | Green                                                                                                                                                                                                                                                                                                                                                                                                                                                                                                                                                                                                                                                                                                                                                                                                                                                                                                                                                                                                                                                                                                                                                                                                                                                                                                                                                                                                                                                                                                                                                                                     |              |                          |              |               |  |
| Mains Lead                     | 1.8M EURO Plug + 1.8M UK Fuse Plug                                                                                                                                                                                                                                                                                                                                                                                                                                                                                                                                                                                                                                                                                                                                                                                                                                                                                                                                                                                                                                                                                                                                                                                                                                                                                                                                                                                                                                                                                                                                                        |              |                          |              |               |  |
| DC Cable                       | SPT2, 18AWG 2C at 1.2M mount clips                                                                                                                                                                                                                                                                                                                                                                                                                                                                                                                                                                                                                                                                                                                                                                                                                                                                                                                                                                                                                                                                                                                                                                                                                                                                                                                                                                                                                                                                                                                                                        |              |                          |              |               |  |
| Dimensions                     | 180 x 88 x 47 (LxWxH) mm                                                                                                                                                                                                                                                                                                                                                                                                                                                                                                                                                                                                                                                                                                                                                                                                                                                                                                                                                                                                                                                                                                                                                                                                                                                                                                                                                                                                                                                                                                                                                                  |              |                          |              |               |  |
| Weight                         | 0.8 (Kgs)                                                                                                                                                                                                                                                                                                                                                                                                                                                                                                                                                                                                                                                                                                                                                                                                                                                                                                                                                                                                                                                                                                                                                                                                                                                                                                                                                                                                                                                                                                                                                                                 |              |                          |              |               |  |
| Safety                         | CE, CUL                                                                                                                                                                                                                                                                                                                                                                                                                                                                                                                                                                                                                                                                                                                                                                                                                                                                                                                                                                                                                                                                                                                                                                                                                                                                                                                                                                                                                                                                                                                                                                                   |              |                          |              |               |  |
| Specifications subject to char | nge without notice.                                                                                                                                                                                                                                                                                                                                                                                                                                                                                                                                                                                                                                                                                                                                                                                                                                                                                                                                                                                                                                                                                                                                                                                                                                                                                                                                                                                                                                                                                                                                                                       |              |                          |              |               |  |
| Applications                   |                                                                                                                                                                                                                                                                                                                                                                                                                                                                                                                                                                                                                                                                                                                                                                                                                                                                                                                                                                                                                                                                                                                                                                                                                                                                                                                                                                                                                                                                                                                                                                                           |              |                          |              |               |  |
| © Communication devices        | Power generate Output Description Descripti Description Descripti Description Description | ors 🛛 🛇 U    | PS                       |              | erters        |  |
| Vacuums Pumps                  | Sailing boats                                                                                                                                                                                                                                                                                                                                                                                                                                                                                                                                                                                                                                                                                                                                                                                                                                                                                                                                                                                                                                                                                                                                                                                                                                                                                                                                                                                                                                                                                                                                                                             | © F          | ork-lift                 |              |               |  |
| Sire trucks                    | © Emergency veh                                                                                                                                                                                                                                                                                                                                                                                                                                                                                                                                                                                                                                                                                                                                                                                                                                                                                                                                                                                                                                                                                                                                                                                                                                                                                                                                                                                                                                                                                                                                                                           | icles © E    | lectrical car & bicycles | © Mobile co  | mmand centres |  |
| <b>A</b>                       | <b>•</b> • • •                                                                                                                                                                                                                                                                                                                                                                                                                                                                                                                                                                                                                                                                                                                                                                                                                                                                                                                                                                                                                                                                                                                                                                                                                                                                                                                                                                                                                                                                                                                                                                            |              |                          |              |               |  |