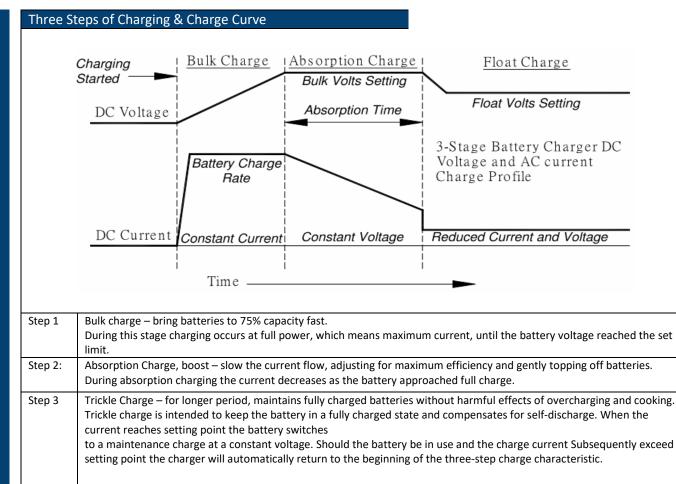

## Features

Universal input 100-240VAC •

DEALPOWER

- Output Power: 48-144W
- Aluminium Enclosure •
- Approved to UKCA, CE
- LVD & EMC Class B Certified, • RoHS & REACH compliant
- 12V Lead Acid 3 Stage Control • (Fast/Normal/Float)
- OVP, OCP, OTP Short Circuit