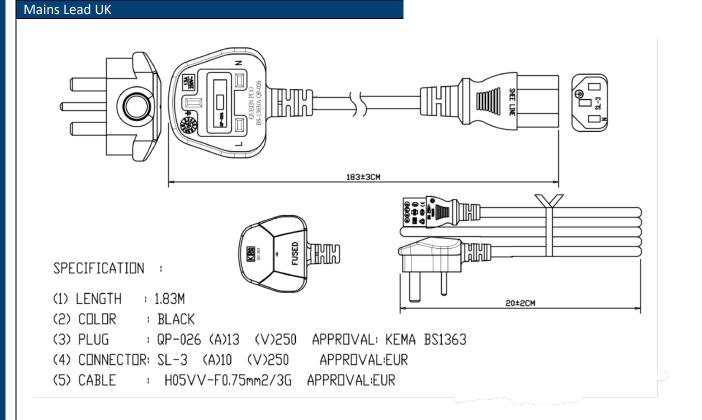

| Models                         | 31AC0412A-RS                                                                                                                                                                                                                                                                                                                                                                                                                                                                                                                                                                                                                                                                                                                                                                                                                                                                                                                                                                                                                                                                                                                                                                                                                                                                                                                                                                                                                                                                                                                                                                              | 31AC0512A-RS | 31AC0812A-RS             | 31AC1012A-RS | 31AC1212A-RS  |  |
|--------------------------------|-------------------------------------------------------------------------------------------------------------------------------------------------------------------------------------------------------------------------------------------------------------------------------------------------------------------------------------------------------------------------------------------------------------------------------------------------------------------------------------------------------------------------------------------------------------------------------------------------------------------------------------------------------------------------------------------------------------------------------------------------------------------------------------------------------------------------------------------------------------------------------------------------------------------------------------------------------------------------------------------------------------------------------------------------------------------------------------------------------------------------------------------------------------------------------------------------------------------------------------------------------------------------------------------------------------------------------------------------------------------------------------------------------------------------------------------------------------------------------------------------------------------------------------------------------------------------------------------|--------------|--------------------------|--------------|---------------|--|
| Output Max Current             | 4A                                                                                                                                                                                                                                                                                                                                                                                                                                                                                                                                                                                                                                                                                                                                                                                                                                                                                                                                                                                                                                                                                                                                                                                                                                                                                                                                                                                                                                                                                                                                                                                        | 5A           | 8A                       | 10A          | 12A           |  |
| Output Power                   | 48W                                                                                                                                                                                                                                                                                                                                                                                                                                                                                                                                                                                                                                                                                                                                                                                                                                                                                                                                                                                                                                                                                                                                                                                                                                                                                                                                                                                                                                                                                                                                                                                       | 60           | 96W                      | 120W         | 144W          |  |
| Input Voltage                  | 100V ~ 240V universal                                                                                                                                                                                                                                                                                                                                                                                                                                                                                                                                                                                                                                                                                                                                                                                                                                                                                                                                                                                                                                                                                                                                                                                                                                                                                                                                                                                                                                                                                                                                                                     |              |                          |              |               |  |
| Input Frequency                | 47Hz ~ 63Hz                                                                                                                                                                                                                                                                                                                                                                                                                                                                                                                                                                                                                                                                                                                                                                                                                                                                                                                                                                                                                                                                                                                                                                                                                                                                                                                                                                                                                                                                                                                                                                               |              |                          |              |               |  |
| Output Equalizer               | 14.6 Vdc ± 0.2 V                                                                                                                                                                                                                                                                                                                                                                                                                                                                                                                                                                                                                                                                                                                                                                                                                                                                                                                                                                                                                                                                                                                                                                                                                                                                                                                                                                                                                                                                                                                                                                          |              |                          |              |               |  |
| Output Float                   | 13.7 Vdc ± 0.2 V                                                                                                                                                                                                                                                                                                                                                                                                                                                                                                                                                                                                                                                                                                                                                                                                                                                                                                                                                                                                                                                                                                                                                                                                                                                                                                                                                                                                                                                                                                                                                                          |              |                          |              |               |  |
| Max Charging Current           | 2A +/- 0.2A                                                                                                                                                                                                                                                                                                                                                                                                                                                                                                                                                                                                                                                                                                                                                                                                                                                                                                                                                                                                                                                                                                                                                                                                                                                                                                                                                                                                                                                                                                                                                                               |              |                          |              |               |  |
| Working Temperature            | 0 ~ 45 °C                                                                                                                                                                                                                                                                                                                                                                                                                                                                                                                                                                                                                                                                                                                                                                                                                                                                                                                                                                                                                                                                                                                                                                                                                                                                                                                                                                                                                                                                                                                                                                                 |              |                          |              |               |  |
| Hold up Time                   | 8 ms at full load output power and 115 Vac input                                                                                                                                                                                                                                                                                                                                                                                                                                                                                                                                                                                                                                                                                                                                                                                                                                                                                                                                                                                                                                                                                                                                                                                                                                                                                                                                                                                                                                                                                                                                          |              |                          |              |               |  |
| Battery Application            | Lead Acid Battery                                                                                                                                                                                                                                                                                                                                                                                                                                                                                                                                                                                                                                                                                                                                                                                                                                                                                                                                                                                                                                                                                                                                                                                                                                                                                                                                                                                                                                                                                                                                                                         |              |                          |              |               |  |
| LED – Power on                 | Red                                                                                                                                                                                                                                                                                                                                                                                                                                                                                                                                                                                                                                                                                                                                                                                                                                                                                                                                                                                                                                                                                                                                                                                                                                                                                                                                                                                                                                                                                                                                                                                       |              |                          |              |               |  |
| LED – Charging                 | Orange                                                                                                                                                                                                                                                                                                                                                                                                                                                                                                                                                                                                                                                                                                                                                                                                                                                                                                                                                                                                                                                                                                                                                                                                                                                                                                                                                                                                                                                                                                                                                                                    |              |                          |              |               |  |
| LED - Charged                  | Green                                                                                                                                                                                                                                                                                                                                                                                                                                                                                                                                                                                                                                                                                                                                                                                                                                                                                                                                                                                                                                                                                                                                                                                                                                                                                                                                                                                                                                                                                                                                                                                     |              |                          |              |               |  |
| Mains Lead                     | 1.8M EURO Plug + 1.8M UK Fuse Plug                                                                                                                                                                                                                                                                                                                                                                                                                                                                                                                                                                                                                                                                                                                                                                                                                                                                                                                                                                                                                                                                                                                                                                                                                                                                                                                                                                                                                                                                                                                                                        |              |                          |              |               |  |
| DC Cable                       | SPT2, 18AWG 2C at 1.2M mount clips                                                                                                                                                                                                                                                                                                                                                                                                                                                                                                                                                                                                                                                                                                                                                                                                                                                                                                                                                                                                                                                                                                                                                                                                                                                                                                                                                                                                                                                                                                                                                        |              |                          |              |               |  |
| Dimensions                     | 180 x 88 x 47 (LxWxH) mm                                                                                                                                                                                                                                                                                                                                                                                                                                                                                                                                                                                                                                                                                                                                                                                                                                                                                                                                                                                                                                                                                                                                                                                                                                                                                                                                                                                                                                                                                                                                                                  |              |                          |              |               |  |
| Weight                         | 0.8 (Kgs)                                                                                                                                                                                                                                                                                                                                                                                                                                                                                                                                                                                                                                                                                                                                                                                                                                                                                                                                                                                                                                                                                                                                                                                                                                                                                                                                                                                                                                                                                                                                                                                 |              |                          |              |               |  |
| Safety                         | CE, CUL                                                                                                                                                                                                                                                                                                                                                                                                                                                                                                                                                                                                                                                                                                                                                                                                                                                                                                                                                                                                                                                                                                                                                                                                                                                                                                                                                                                                                                                                                                                                                                                   |              |                          |              |               |  |
| Specifications subject to char | nge without notice.                                                                                                                                                                                                                                                                                                                                                                                                                                                                                                                                                                                                                                                                                                                                                                                                                                                                                                                                                                                                                                                                                                                                                                                                                                                                                                                                                                                                                                                                                                                                                                       |              |                          |              |               |  |
| Applications                   |                                                                                                                                                                                                                                                                                                                                                                                                                                                                                                                                                                                                                                                                                                                                                                                                                                                                                                                                                                                                                                                                                                                                                                                                                                                                                                                                                                                                                                                                                                                                                                                           |              |                          |              |               |  |
| © Communication devices        | Power generate Output Description Descripti Description Descripti Description Description | ors 🛛 🛇 U    | PS                       |              | erters        |  |
| Vacuums Pumps                  | Sailing boats                                                                                                                                                                                                                                                                                                                                                                                                                                                                                                                                                                                                                                                                                                                                                                                                                                                                                                                                                                                                                                                                                                                                                                                                                                                                                                                                                                                                                                                                                                                                                                             | © F          | ork-lift                 |              |               |  |
| Sire trucks                    | © Emergency veh                                                                                                                                                                                                                                                                                                                                                                                                                                                                                                                                                                                                                                                                                                                                                                                                                                                                                                                                                                                                                                                                                                                                                                                                                                                                                                                                                                                                                                                                                                                                                                           | icles © E    | lectrical car & bicycles | © Mobile co  | mmand centres |  |
| <b>A</b>                       | <b>•</b> • • •                                                                                                                                                                                                                                                                                                                                                                                                                                                                                                                                                                                                                                                                                                                                                                                                                                                                                                                                                                                                                                                                                                                                                                                                                                                                                                                                                                                                                                                                                                                                                                            |              |                          |              |               |  |