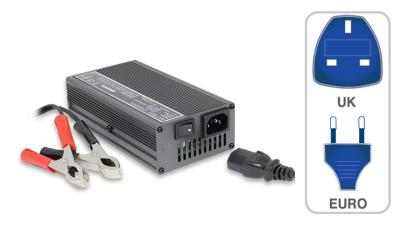

## Features

Universal input 100-240VAC •

DEALPOWER

- Output Power: 48-144W
- Aluminium Enclosure •
- Approved to UKCA, CE
- LVD & EMC Class B Certified, • RoHS & REACH compliant
- 12V Lead Acid 3 Stage Control • (Fast/Normal/Float)
- OVP, OCP, OTP Short Circuit

| Models                         | 31AC0412A-RS                                                                                                                                                                                                                                                                                                                                                                                                                                                                                                                                                                                                                                                                                                                                                                                                                                                                                                                                                                                                                                                                                                                                                                                                                                                                                                                                                                                                                                                                                                                                                                              | 31AC0512A-RS | 31AC0812A-RS             | 31AC1012A-RS | 31AC1212A-RS  |  |
|--------------------------------|-------------------------------------------------------------------------------------------------------------------------------------------------------------------------------------------------------------------------------------------------------------------------------------------------------------------------------------------------------------------------------------------------------------------------------------------------------------------------------------------------------------------------------------------------------------------------------------------------------------------------------------------------------------------------------------------------------------------------------------------------------------------------------------------------------------------------------------------------------------------------------------------------------------------------------------------------------------------------------------------------------------------------------------------------------------------------------------------------------------------------------------------------------------------------------------------------------------------------------------------------------------------------------------------------------------------------------------------------------------------------------------------------------------------------------------------------------------------------------------------------------------------------------------------------------------------------------------------|--------------|--------------------------|--------------|---------------|--|
| Output Max Current             | 4A                                                                                                                                                                                                                                                                                                                                                                                                                                                                                                                                                                                                                                                                                                                                                                                                                                                                                                                                                                                                                                                                                                                                                                                                                                                                                                                                                                                                                                                                                                                                                                                        | 5A           | 8A                       | 10A          | 12A           |  |
| Output Power                   | 48W                                                                                                                                                                                                                                                                                                                                                                                                                                                                                                                                                                                                                                                                                                                                                                                                                                                                                                                                                                                                                                                                                                                                                                                                                                                                                                                                                                                                                                                                                                                                                                                       | 60           | 96W                      | 120W         | 144W          |  |
| Input Voltage                  | 100V ~ 240V universal                                                                                                                                                                                                                                                                                                                                                                                                                                                                                                                                                                                                                                                                                                                                                                                                                                                                                                                                                                                                                                                                                                                                                                                                                                                                                                                                                                                                                                                                                                                                                                     |              |                          |              |               |  |
| Input Frequency                | 47Hz ~ 63Hz                                                                                                                                                                                                                                                                                                                                                                                                                                                                                                                                                                                                                                                                                                                                                                                                                                                                                                                                                                                                                                                                                                                                                                                                                                                                                                                                                                                                                                                                                                                                                                               |              |                          |              |               |  |
| Output Equalizer               | 14.6 Vdc ± 0.2 V                                                                                                                                                                                                                                                                                                                                                                                                                                                                                                                                                                                                                                                                                                                                                                                                                                                                                                                                                                                                                                                                                                                                                                                                                                                                                                                                                                                                                                                                                                                                                                          |              |                          |              |               |  |
| Output Float                   | 13.7 Vdc ± 0.2 V                                                                                                                                                                                                                                                                                                                                                                                                                                                                                                                                                                                                                                                                                                                                                                                                                                                                                                                                                                                                                                                                                                                                                                                                                                                                                                                                                                                                                                                                                                                                                                          |              |                          |              |               |  |
| Max Charging Current           | 2A +/- 0.2A                                                                                                                                                                                                                                                                                                                                                                                                                                                                                                                                                                                                                                                                                                                                                                                                                                                                                                                                                                                                                                                                                                                                                                                                                                                                                                                                                                                                                                                                                                                                                                               |              |                          |              |               |  |
| Working Temperature            | 0 ~ 45 °C                                                                                                                                                                                                                                                                                                                                                                                                                                                                                                                                                                                                                                                                                                                                                                                                                                                                                                                                                                                                                                                                                                                                                                                                                                                                                                                                                                                                                                                                                                                                                                                 |              |                          |              |               |  |
| Hold up Time                   | 8 ms at full load output power and 115 Vac input                                                                                                                                                                                                                                                                                                                                                                                                                                                                                                                                                                                                                                                                                                                                                                                                                                                                                                                                                                                                                                                                                                                                                                                                                                                                                                                                                                                                                                                                                                                                          |              |                          |              |               |  |
| Battery Application            | Lead Acid Battery                                                                                                                                                                                                                                                                                                                                                                                                                                                                                                                                                                                                                                                                                                                                                                                                                                                                                                                                                                                                                                                                                                                                                                                                                                                                                                                                                                                                                                                                                                                                                                         |              |                          |              |               |  |
| LED – Power on                 | Red                                                                                                                                                                                                                                                                                                                                                                                                                                                                                                                                                                                                                                                                                                                                                                                                                                                                                                                                                                                                                                                                                                                                                                                                                                                                                                                                                                                                                                                                                                                                                                                       |              |                          |              |               |  |
| LED – Charging                 | Orange                                                                                                                                                                                                                                                                                                                                                                                                                                                                                                                                                                                                                                                                                                                                                                                                                                                                                                                                                                                                                                                                                                                                                                                                                                                                                                                                                                                                                                                                                                                                                                                    |              |                          |              |               |  |
| LED - Charged                  | Green                                                                                                                                                                                                                                                                                                                                                                                                                                                                                                                                                                                                                                                                                                                                                                                                                                                                                                                                                                                                                                                                                                                                                                                                                                                                                                                                                                                                                                                                                                                                                                                     |              |                          |              |               |  |
| Mains Lead                     | 1.8M EURO Plug + 1.8M UK Fuse Plug                                                                                                                                                                                                                                                                                                                                                                                                                                                                                                                                                                                                                                                                                                                                                                                                                                                                                                                                                                                                                                                                                                                                                                                                                                                                                                                                                                                                                                                                                                                                                        |              |                          |              |               |  |
| DC Cable                       | SPT2, 18AWG 2C at 1.2M mount clips                                                                                                                                                                                                                                                                                                                                                                                                                                                                                                                                                                                                                                                                                                                                                                                                                                                                                                                                                                                                                                                                                                                                                                                                                                                                                                                                                                                                                                                                                                                                                        |              |                          |              |               |  |
| Dimensions                     | 180 x 88 x 47 (LxWxH) mm                                                                                                                                                                                                                                                                                                                                                                                                                                                                                                                                                                                                                                                                                                                                                                                                                                                                                                                                                                                                                                                                                                                                                                                                                                                                                                                                                                                                                                                                                                                                                                  |              |                          |              |               |  |
| Weight                         | 0.8 (Kgs)                                                                                                                                                                                                                                                                                                                                                                                                                                                                                                                                                                                                                                                                                                                                                                                                                                                                                                                                                                                                                                                                                                                                                                                                                                                                                                                                                                                                                                                                                                                                                                                 |              |                          |              |               |  |
| Safety                         | CE, CUL                                                                                                                                                                                                                                                                                                                                                                                                                                                                                                                                                                                                                                                                                                                                                                                                                                                                                                                                                                                                                                                                                                                                                                                                                                                                                                                                                                                                                                                                                                                                                                                   |              |                          |              |               |  |
| Specifications subject to char | nge without notice.                                                                                                                                                                                                                                                                                                                                                                                                                                                                                                                                                                                                                                                                                                                                                                                                                                                                                                                                                                                                                                                                                                                                                                                                                                                                                                                                                                                                                                                                                                                                                                       |              |                          |              |               |  |
| Applications                   |                                                                                                                                                                                                                                                                                                                                                                                                                                                                                                                                                                                                                                                                                                                                                                                                                                                                                                                                                                                                                                                                                                                                                                                                                                                                                                                                                                                                                                                                                                                                                                                           |              |                          |              |               |  |
| © Communication devices        | Power generate Output Description Descripti Description Descripti Description Description | ors 🛛 🛇 U    | PS                       |              | erters        |  |
| Vacuums Pumps                  | Sailing boats                                                                                                                                                                                                                                                                                                                                                                                                                                                                                                                                                                                                                                                                                                                                                                                                                                                                                                                                                                                                                                                                                                                                                                                                                                                                                                                                                                                                                                                                                                                                                                             | © F          | ork-lift                 |              |               |  |
| Sire trucks                    | © Emergency veh                                                                                                                                                                                                                                                                                                                                                                                                                                                                                                                                                                                                                                                                                                                                                                                                                                                                                                                                                                                                                                                                                                                                                                                                                                                                                                                                                                                                                                                                                                                                                                           | icles © E    | lectrical car & bicycles | © Mobile co  | mmand centres |  |
| <b>A</b>                       | <b>•</b> • • •                                                                                                                                                                                                                                                                                                                                                                                                                                                                                                                                                                                                                                                                                                                                                                                                                                                                                                                                                                                                                                                                                                                                                                                                                                                                                                                                                                                                                                                                                                                                                                            |              |                          |              |               |  |